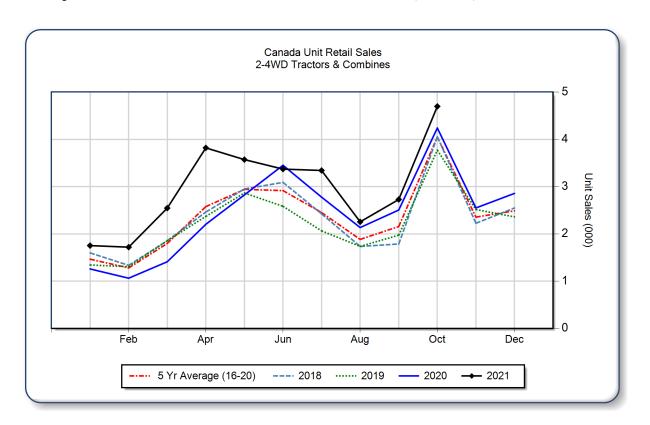

## **AEM Canada Ag Tractor and Combine Report October 2021**

Copyright, AEM. All rights reserved. If data is referenced, please acknowledge AEM as the source.

|                                | October |       |      | YTD - October |        |      | Beginning<br>Inventory |
|--------------------------------|---------|-------|------|---------------|--------|------|------------------------|
|                                | 2021    | 2020  | %Chg | 2021          | 2020   | %Chg | Oct 2021               |
| 2WD Farm Tractors              |         |       |      |               |        |      |                        |
| < 40 HP                        | 2,443   | 2,249 | 8.6  | 18,607        | 15,142 | 22.9 | 5,171                  |
| 40 < 100  HP                   | 1,276   | 1,240 | 2.9  | 5,816         | 4,904  | 18.6 | 3,070                  |
| 100+ HP                        | 530     | 472   | 12.3 | 3,099         | 2,363  | 31.1 | 1,499                  |
| <b>Total 2WD Farm Tractors</b> | 4,249   | 3,961 | 7.3  | 27,522        | 22,409 | 22.8 | 9,740                  |
| <b>4WD Farm Tractors</b>       | 74      | 50    | 48.0 | 663           | 432    | 53.5 | 98                     |
| <b>Total Farm Tractors</b>     | 4,323   | 4,011 | 7.8  | 28,185        | 22,841 | 23.4 | 9,838                  |
| Self-Prop Combines             | 375     | 260   | 44.2 | 1,617         | 1,204  | 34.3 | 336                    |